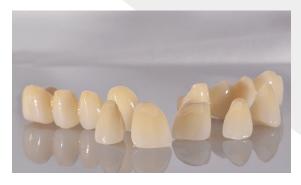

Elaboration of the surface structure.

Staining and glazing with IPS Ivocolor, Co. Ivoclar.

Stain and glaze firing.

Finished upper jaw restorations.

Finished lower jaw restorations.

 $\label{likelookinglower} \mbox{Lifelike looking lower jaw restorations, ready for cementation.}$ 

### Final result

Before. After.

Excellent final esthetic result and an extremely happy patient.

**Dominik Monreal** Dental Technician, Germany

(a) dominikmonreal8

Kristina Günter Dentist, Germany

www.zahnarzt-kleve.de