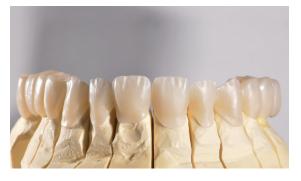

Elaboration of the surface structure.

Staining and glazing with IPS Ivocolor, Co. Ivoclar.

Stain and glaze firing.

Finished upper jaw restorations.

Finished lower jaw restorations.

 $\label{likelookinglower} \mbox{Lifelike looking lower jaw restorations, ready for cementation.}$ 