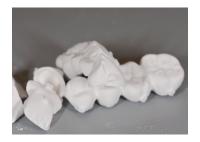

## Framework fabrication, staining and micro-layering

Zirconium oxid: NexxZr<sup>+</sup> Multi.

Separated restorations.

Restorations before sintering.

Partially reduced anterior crowns and monolithic posterior bridges after sintering.