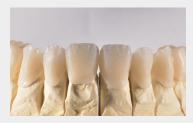

Monolithic restorations of the lower jaw after sintering.

Partially reduced anterior crowns.

Wash firing with IPS e.max Ceram, Co. Ivoclar.

Minimal dentine and incisal build-up with IPS e.max Ceram, Co. Ivoclar.

Elaboration of the surface structure.

Staining and glazing with IPS Ivocolor, Co. Ivoclar.

Stain and glaze firing.

Finished upper jaw restorations.

Finished lower jaw restorations.

 $\label{likelookinglower} \mbox{Lifelike looking lower jaw restorations, ready for cementation.}$ 