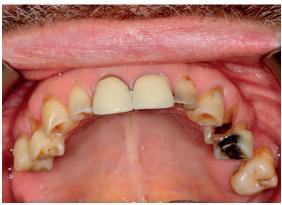

#### Initial situation

Heavy abrasion and deformation of the teeth. Patient's request: Complete restoration of the upper and lower jaw.

### Final result

Before. After.

Excellent final esthetic result and an extremely happy patient.

**Dominik Monreal** Dental Technician, Germany

(a) dominikmonreal8

Kristina Günter Dentist, Germany

www.zahnarzt-kleve.de