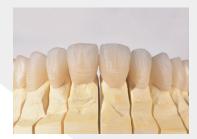

Elaboration of the surface structure.

Staining and glazing with IPS Ivocolor, Co. Ivoclar.

Stain and glaze firing.

Finished upper jaw restorations.

Finished lower jaw restorations.

 $\label{likelookinglower} \mbox{Lifelike looking lower jaw restorations, ready for cementation.}$ 

### Final result

Before. After.

Excellent final esthetic result and an extremely happy patient.

**Dominik Monreal** Dental Technician, Germany

(a) dominikmonreal8

Kristina Günter Dentist, Germany

www.zahnarzt-kleve.de