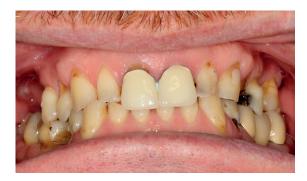

#### Initial situation

Heavy abrasion and deformation of the teeth. Patient's request: Complete restoration of the upper and lower jaw.

### Final result

Before. After.

Excellent final esthetic result and an extremely happy patient.

**Dominik Monreal** Dental Technician, Germany

(a) dominikmonreal8

Kristina Günter Dentist, Germany

www.zahnarzt-kleve.de