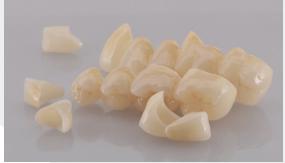

Monolithic restorations of the lower jaw after sintering.

Partially reduced anterior crowns.

Wash firing with IPS e.max Ceram, Co. Ivoclar.

Minimal dentine and incisal build-up with IPS e.max Ceram, Co. Ivoclar.