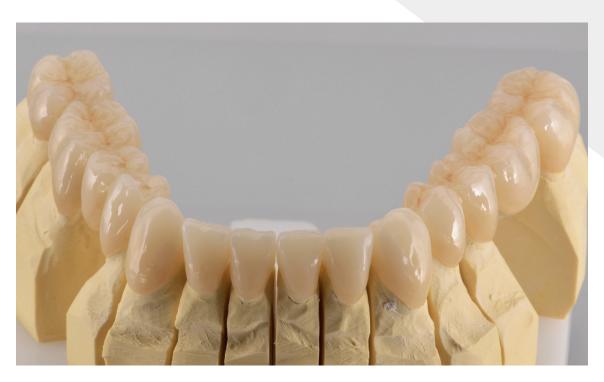

## Framework fabrication, staining and micro-layering

Zirconium oxid: NexxZr<sup>+</sup> Multi.

Separated restorations.

Restorations before sintering.

Partially reduced anterior crowns and monolithic posterior bridges after sintering.

Monolithic restorations of the lower jaw after sintering.

Partially reduced anterior crowns.

Wash firing with IPS e.max Ceram, Co. Ivoclar.

Minimal dentine and incisal build-up with IPS e.max Ceram, Co. Ivoclar.

Elaboration of the surface structure.

Staining and glazing with IPS Ivocolor, Co. Ivoclar.

Stain and glaze firing.

Finished upper jaw restorations.

Finished lower jaw restorations.

 $\label{likelookinglower} \mbox{Lifelike looking lower jaw restorations, ready for cementation.}$ 