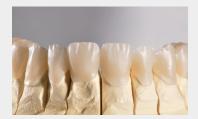

## Framework fabrication, staining and micro-layering

Zirconium oxid: NexxZr<sup>+</sup> Multi.

Separated restorations.

Restorations before sintering.

Partially reduced anterior crowns and monolithic posterior bridges after sintering.

Monolithic restorations of the lower jaw after sintering.

Partially reduced anterior crowns.

Wash firing with IPS e.max Ceram, Co. Ivoclar.

Minimal dentine and incisal build-up with IPS e.max Ceram, Co. Ivoclar.