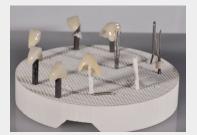

## Framework fabrication, staining and micro-layering

Zirconium oxid: NexxZr<sup>+</sup> Multi.

Separated restorations.

Restorations before sintering.

Partially reduced anterior crowns and monolithic posterior bridges after sintering.