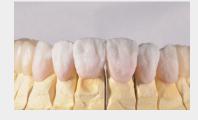

Elaboration of the surface structure.

Staining and glazing with IPS Ivocolor, Co. Ivoclar.

Stain and glaze firing.

Finished upper jaw restorations.

Finished lower jaw restorations.

 $\label{likelookinglower} \mbox{Lifelike looking lower jaw restorations, ready for cementation.}$ 