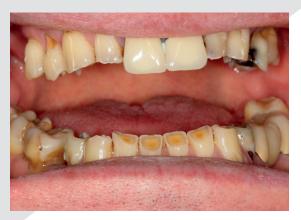

#### Initial situation

Heavy abrasion and deformation of the teeth. Patient's request: Complete restoration of the upper and lower jaw.

### Final result

Before. After.

Excellent final esthetic result and an extremely happy patient.

**Dominik Monreal** Dental Technician, Germany

(a) dominikmonreal8

Kristina Günter Dentist, Germany

www.zahnarzt-kleve.de