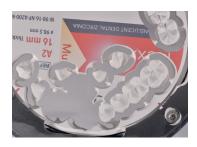

## Framework fabrication, staining and micro-layering

Zirconium oxid: NexxZr<sup>+</sup> Multi.

Separated restorations.

Restorations before sintering.

Partially reduced anterior crowns and monolithic posterior bridges after sintering.