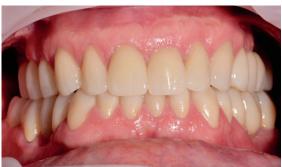

Elaboration of the surface structure.

Staining and glazing with IPS Ivocolor, Co. Ivoclar.

Stain and glaze firing.

Finished upper jaw restorations.

Finished lower jaw restorations.

 $\label{likelookinglower} \mbox{Lifelike looking lower jaw restorations, ready for cementation.}$ 

### Final result

Before. After.

Excellent final esthetic result and an extremely happy patient.

**Dominik Monreal** Dental Technician, Germany

(a) dominikmonreal8

Kristina Günter Dentist, Germany

www.zahnarzt-kleve.de