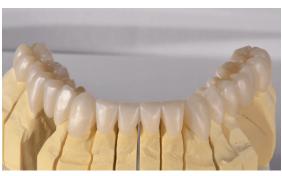

Elaboration of the surface structure.

Staining and glazing with IPS Ivocolor, Co. Ivoclar.

Stain and glaze firing.

Finished upper jaw restorations.

Finished lower jaw restorations.

 $\label{likelookinglower} \mbox{Lifelike looking lower jaw restorations, ready for cementation.}$ 