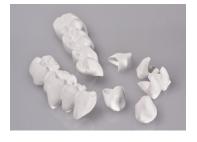

## Framework fabrication, staining and micro-layering

Zirconium oxid: NexxZr<sup>+</sup> Multi.

Separated restorations.

Restorations before sintering.

Partially reduced anterior crowns and monolithic posterior bridges after sintering.