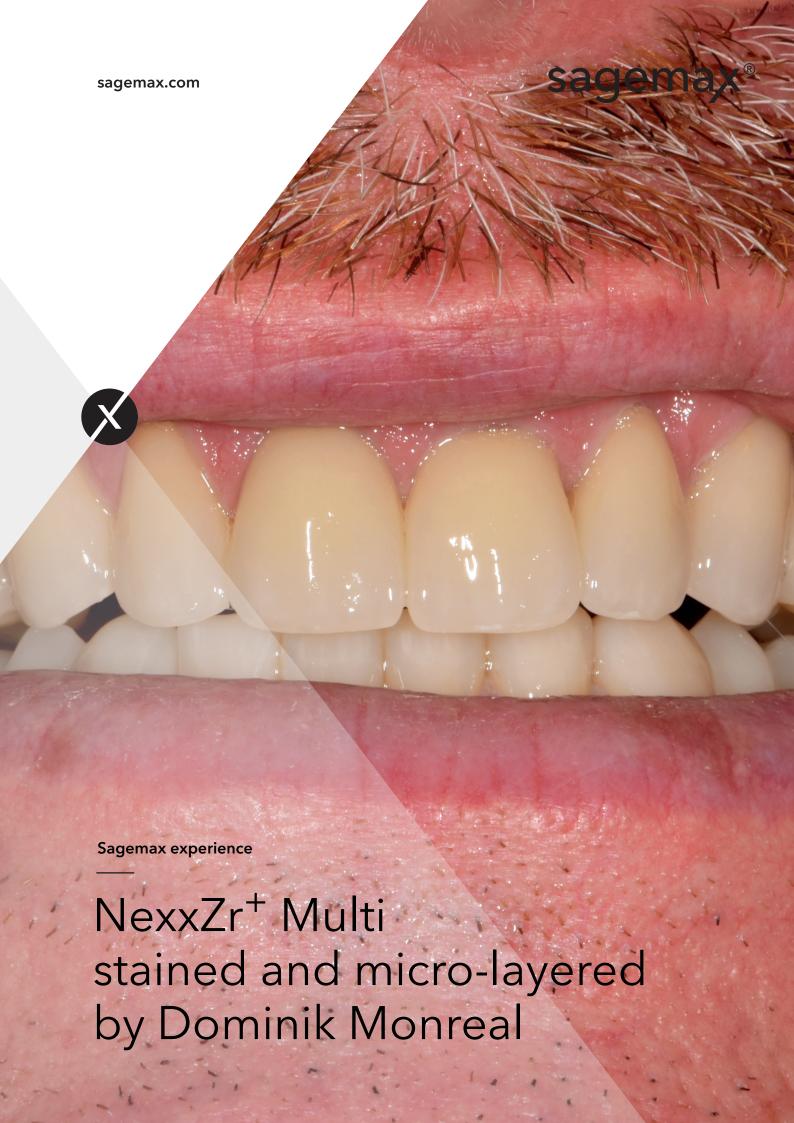

# NexxZr<sup>+</sup> Multi stained and micro-layered by Dominik Monreal

### Final result

Before. After.

Excellent final esthetic result and an extremely happy patient.

**Dominik Monreal** Dental Technician, Germany

(a) dominikmonreal8

Kristina Günter Dentist, Germany

www.zahnarzt-kleve.de